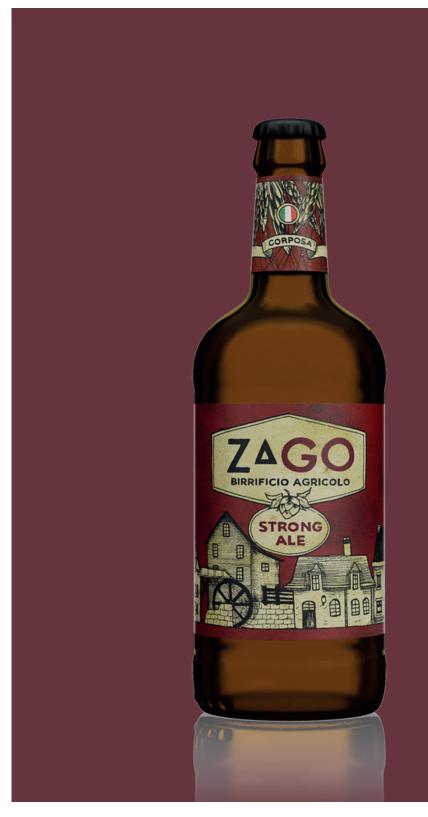

## STRONG ALE

Style: Strong Ale

Fermentation: top fermentation with fermentation in

bottle

Color: Copper

**Characteristics:** a fine foam for a beer with warm tones, interest flavor and tests round hady. Light togeted

intense flavor and taste round body. Light toasted

sensations and strong malt scent.

**EBC:** 40 **EBU:** 32

**Alcohol content and temperature:** 

Alc. 7% Vol.

8°C

## Label:

The landscape depicts the scenarios of the Belgian Countryside, in which this brewer style is tasted from meditation or with tasty dishes.